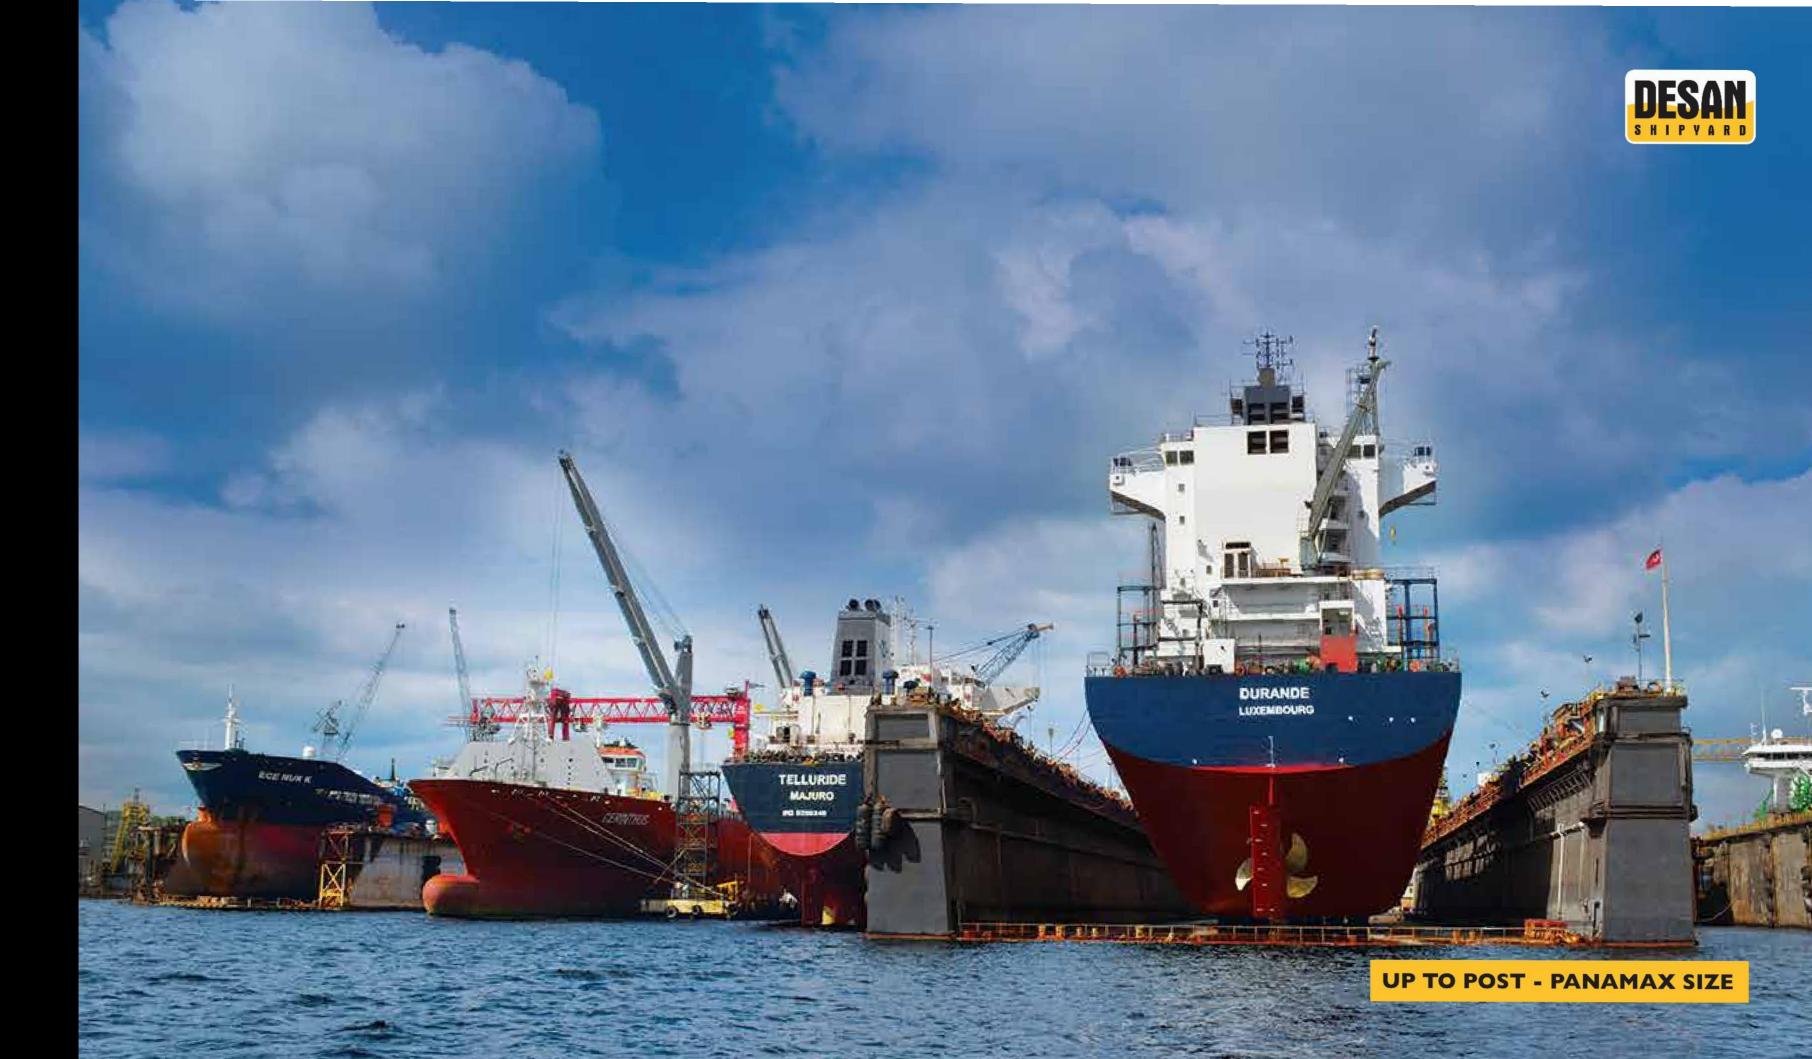

Desan Shipyard is fully equipped with advanced cranes up to 300 tonnes lifting capacities, fabrication workshops, three floating docks up to post panamax size, berths up to 1200m. Our speed and quality at competitive rates is guaranteed, as it is continuously being attested by our numerous international repeat customers!