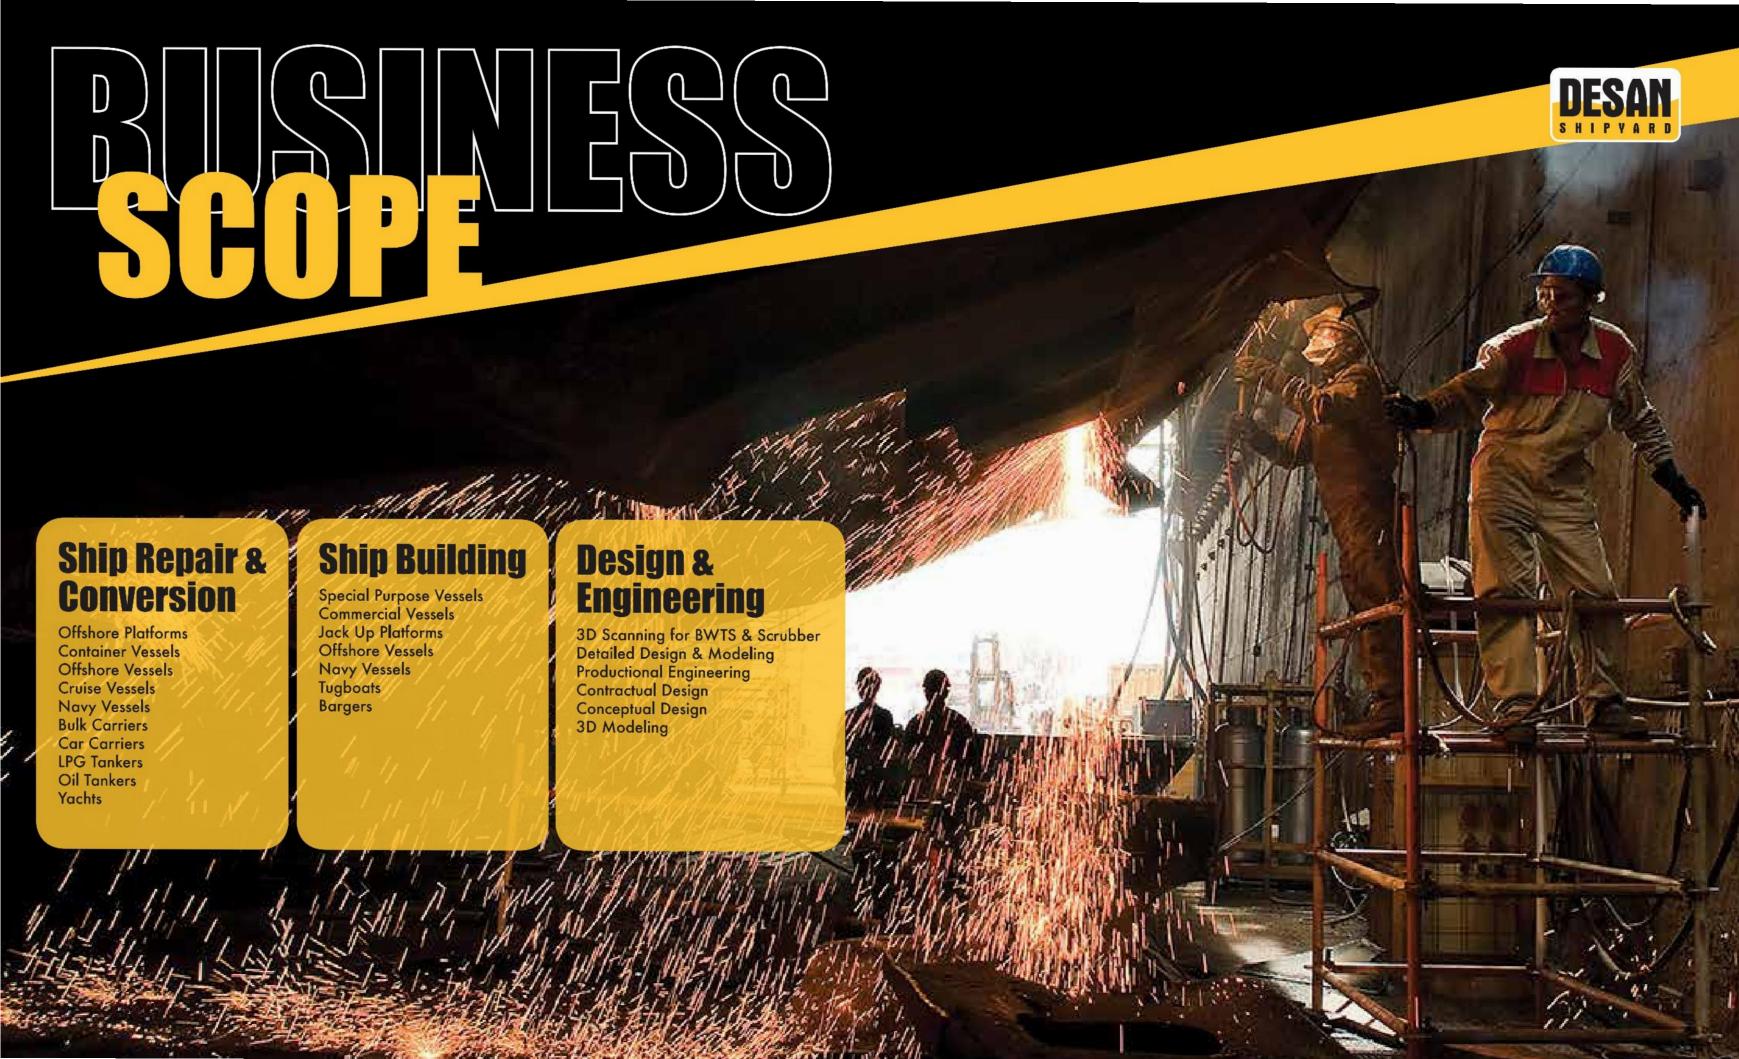

**Ship Repair & Ship Building** 

# FACINEERING CAPARILITY

Our capacity allows us to globally give the most suitable answer to overall requirements. Our shipyard's infrastructure has been adequately and professionally determined to satisfy the specific needs of any scheduled project under standards set by the most important classification societies of the world.

Desan Shipyard is fully equipped with advanced cranes up to 300 tonnes lifting capacities, fabrication workshops, three floating docks up to post panamax size, berths up to 1200m. Our speed and quality at competitive rates is guaranteed, as it is continuously being attested by our numerous international repeat customers!