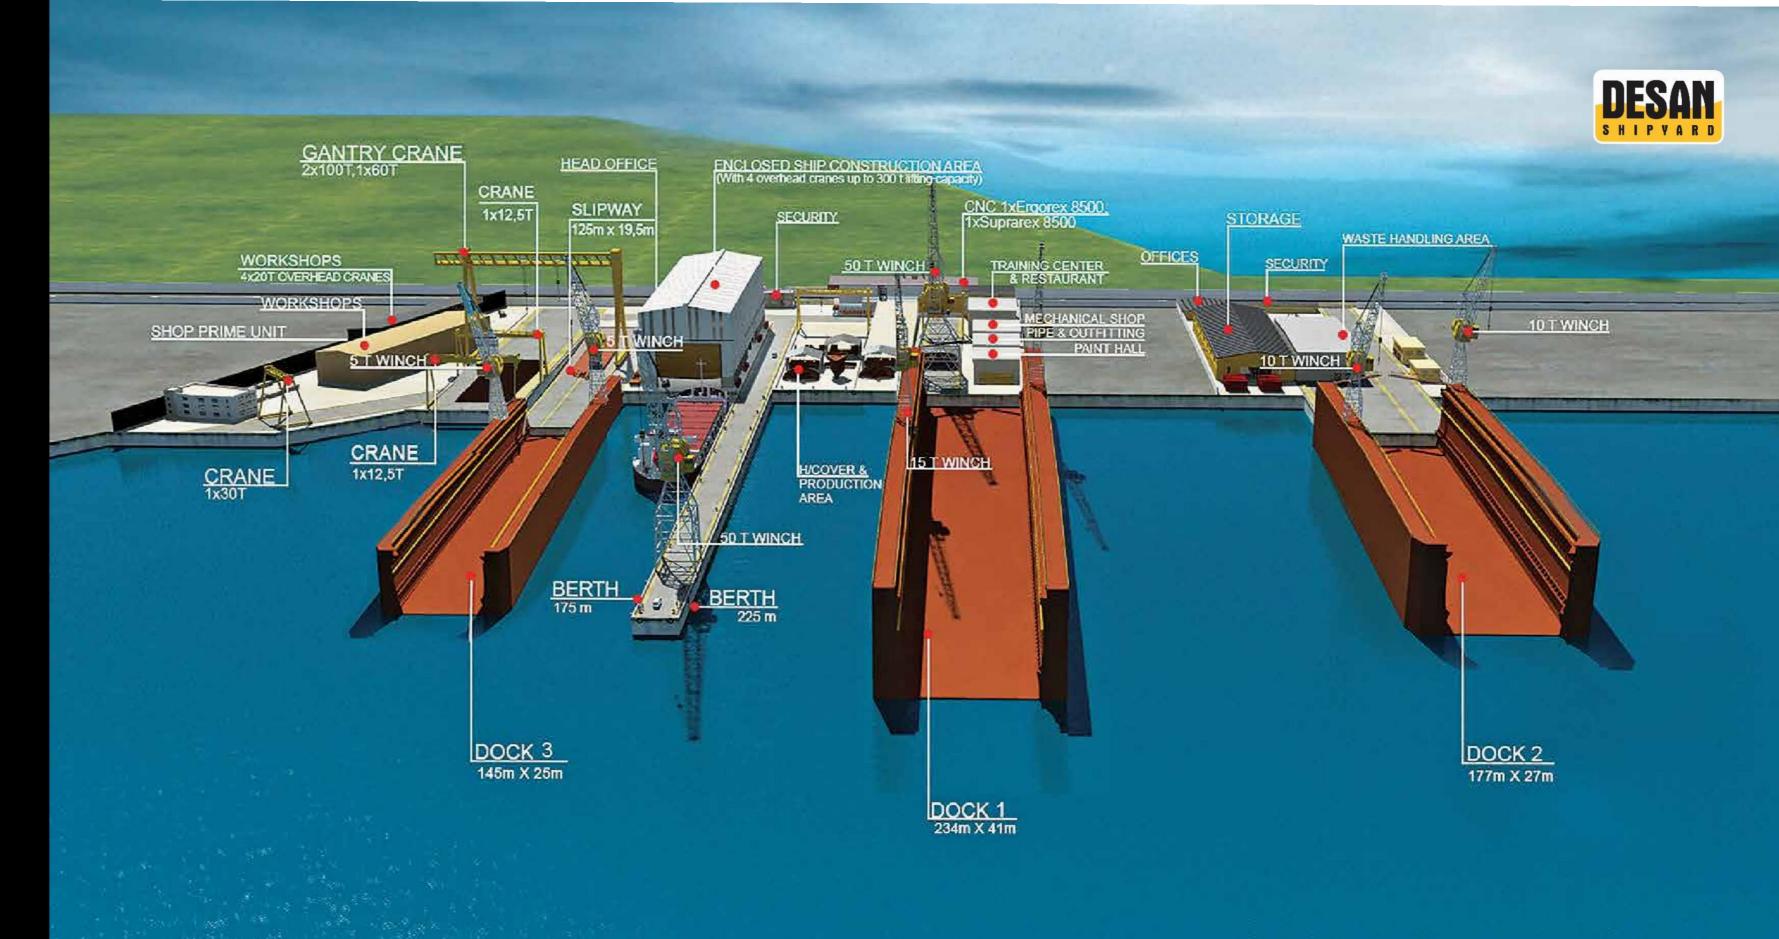

Desan Shipyard is fully equipped with advanced cranes up to 300 tonnes lifting capacities, fabrication workshops, three floating docks up to post panamax size, berths up to 1200m. Our speed and quality at competitive rates is guaranteed, as it is continuously being attested by our numerous international repeat customers!

### FLOATING DOCK

Type : Steel
Loa : 234 m
Width : 51m
Inside Width : 41 m
Designed Lifting Capacity : 49,000 t
Crane Swl : 15 t x 2pc

FLOATING DOCK

Type : Steel
Loa : 177 m
Width : 32 m
Inside Width : 29 m
Designed Lifting Capacity : 19,000 t
Crane Swl : 10 t x 2pc

FLOATING DOCK

Type : Steel
Loa : 145 m
Width : 34,5 m
Inside Width : 25 m
Designed Lifting Capacity : 8,500 t
Crane Swl : 5 t x 2pc

### **BERTH**

BERTH 1

Length: 225 m Crane Capacity : 50 t

BERTH 2 Length: 175 m Crane Capacity : 50 t

BERTH 3

Length: 175 m Crane Capacity : 40 t

BERTH 4

Length: 175 m Crane Capacity : 40 t

### **ALONGSIDE**

ALONGSIDE 1 Length: 240 m Crane Capacity : 50 t & 20 t

ALONGSIDE 2 Length: 190 m Crane Capacity : 10 t

ALONGSIDE 3 Length: 170 m Crane Capacity : 5 t

ALONGSIDE 4
Length: 170 m
Crane Capacity : 5 t