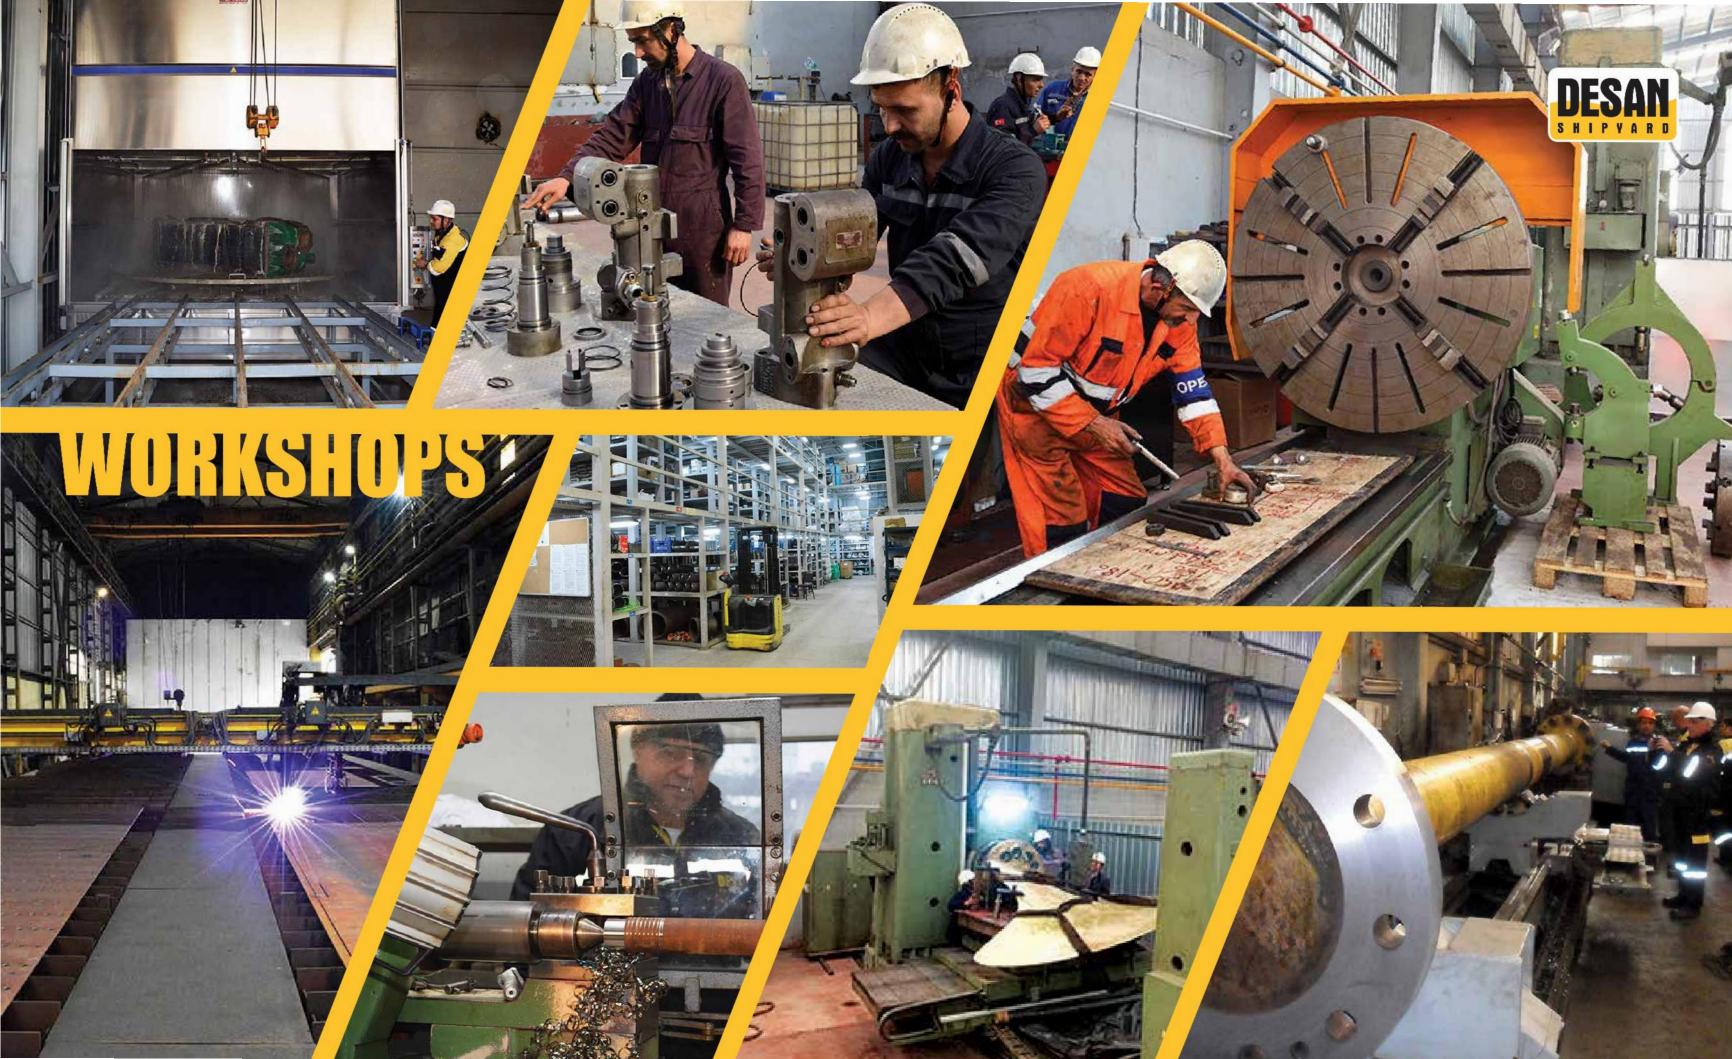

# FACINEERING CAPARILITY

Our capacity allows us to globally give the most suitable answer to overall requirements. Our shipyard's infrastructure has been adequately and professionally determined to satisfy the specific needs of any scheduled project under standards set by the most important classification societies of the world.

Desan Shipyard is fully equipped with advanced cranes up to 300 tonnes lifting capacities, fabrication workshops, three floating docks up to post panamax size, berths up to 1200m. Our speed and quality at competitive rates is guaranteed, as it is continuously being attested by our numerous international repeat customers!