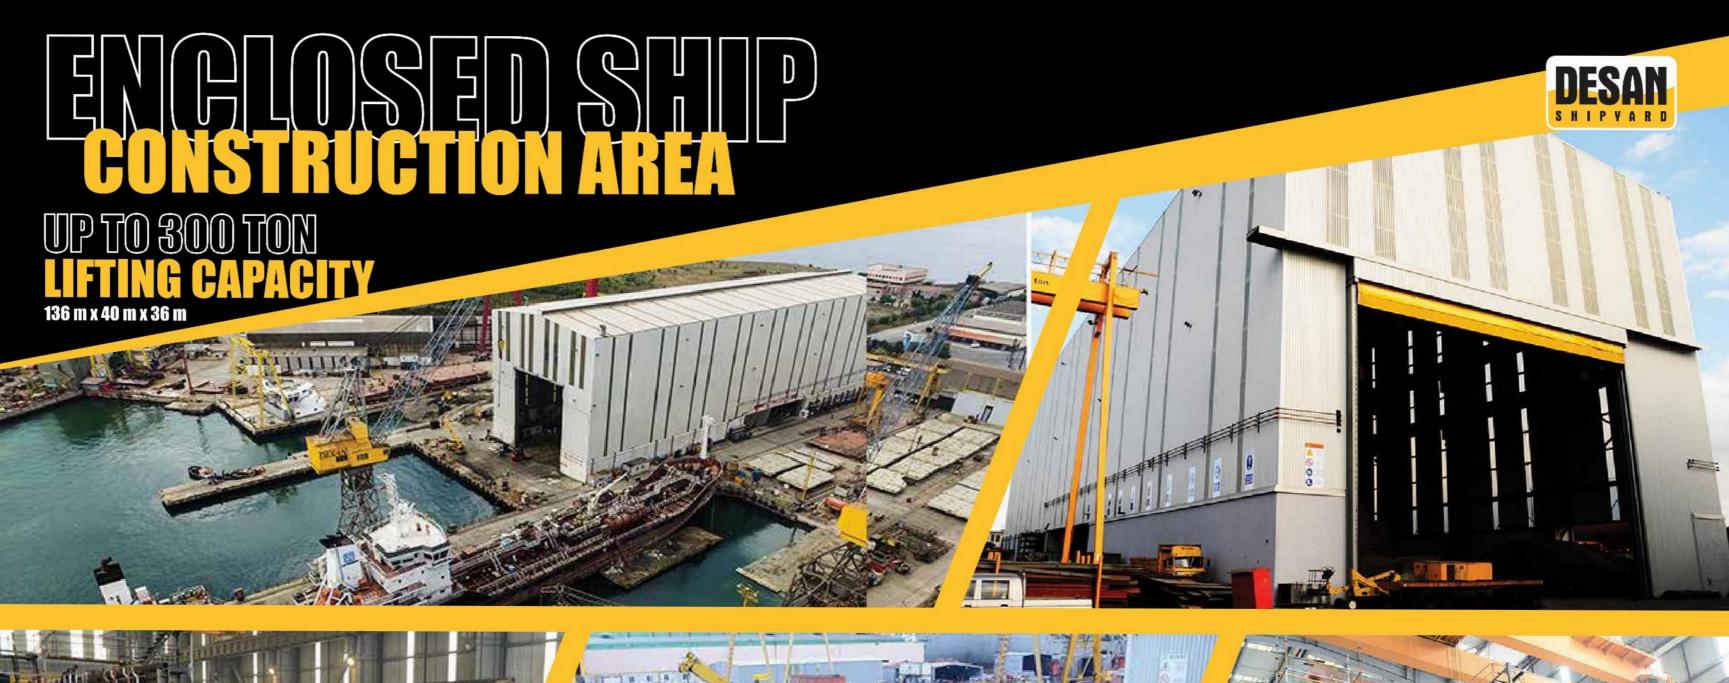

# FACINEERING CAPARILITY

Our capacity allows us to globally give the most suitable answer to overall requirements. Our shipyard's infrastructure has been adequately and professionally determined to satisfy the specific needs of any scheduled project under standards set by the most important classification societies of the world.

Desan Shipyard is fully equipped with advanced cranes up to 300 tonnes lifting capacities, fabrication workshops, three floating docks up to post panamax size, berths up to 1200m. Our speed and quality at competitive rates is guaranteed, as it is continuously being attested by our numerous international repeat customers!